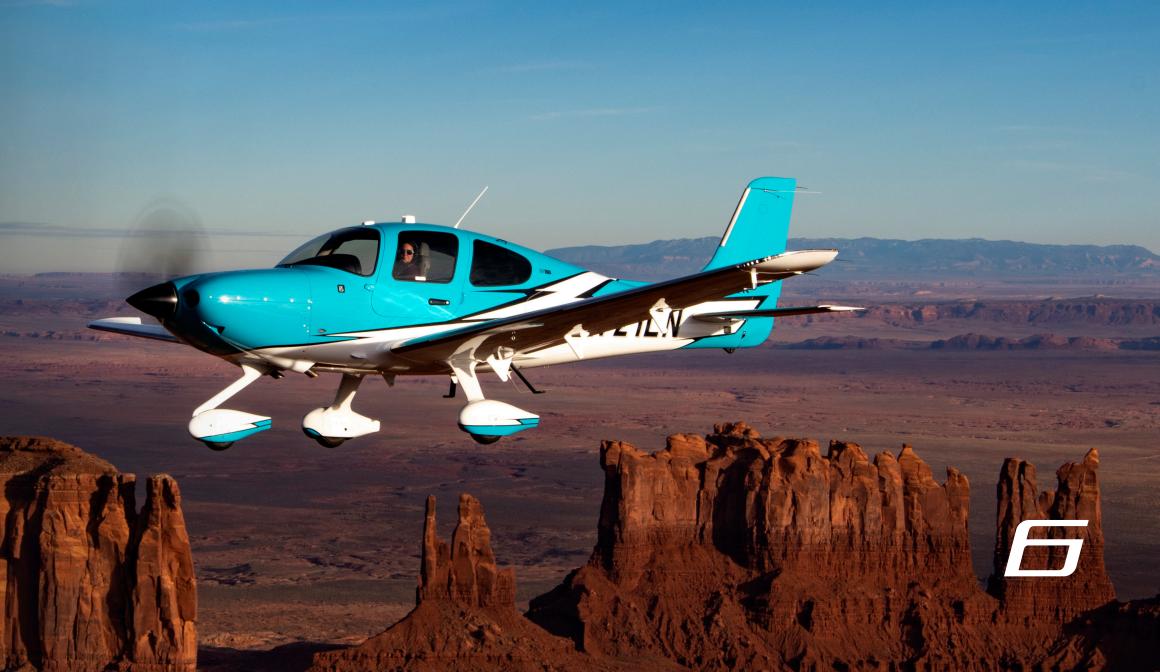

### **DESIGN COLLECTION**

A re-imagined portfolio of designs, features and colors including all-new Aurora Purple, Bimini Blue, Highlands Green and Volt. All interior design collections have been redesigned with attention to every detail to complement your exterior design. The optional Hartzell 4-blade composite propeller adds an unmistakable ramp presence for the SR22T.