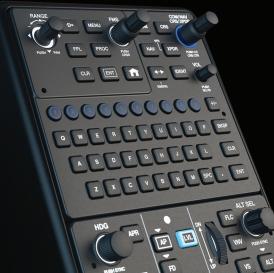

### QWERTY FLIGHT MANAGEMENT SYSTEM

Redesigned to provide similarity between your aircraft and your personal electronic devices, the Cirrus Perspective+ keypad controller features a QWERTY keyboard with larger, more readable keys and additional, dedicated control knobs, including a button to bring you back to your primary map.