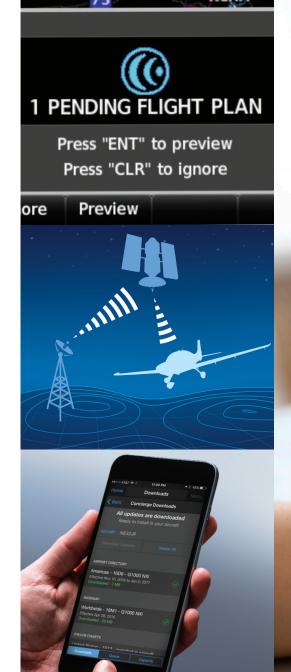

# PERSONAL CONNECTION

Designed to fit effortlessly into an increasingly wireless world, your aircraft is now an extension of your connected network. Prior to arriving planeside, the Cirrus Aircraft app for iPhone enables real-time remote communication with your aircraft. Once you're in the plane ready for departure, mobile devices automatically connect to the flight deck via Bluetooth<sup>®</sup> enabling convenient, time-saving data transfer capabilities and flexible sharing of music to each occupant.

Global datalink weather provides up-to-the-minute enroute weather information. Current traffic and terrain data are continuously displayed and tailored to the pilot's preferences, while satellite voice and text communication are available via Cirrus Global Connect.

# $\mathsf{BLUETOOTH}^{\circledast} \text{ CONNECTIVITY}$

Wireless connectivity between mobile devices and the Cirrus Perspective+<sup>™</sup> flight deck is made possible with Bluetooth<sup>®</sup>. In the blink of an eye, transfer flight plans, receive updated weather and traffic data on your mobile device and tune into your music or phone audio without cumbersome cords.

# DATABASE CONCIERGE

Database Concierge, exclusively available through Garmin Pilot<sup>™</sup>, enables wireless updates of aviation databases both on the ground and in the air. Now you can spend more time flying and less time managing databases.

### **CIRRUS AIRCRAFT APP**

Never be caught off guard by lower than expected fuel, oxygen or TKS fluid levels during your pre-flight inspection. The Cirrus Aircraft app for iPhone gives you remote access to critical aircraft health status information from virtually anywhere in the world. Always know the overall health status of your aircraft before you arrive at the airport.