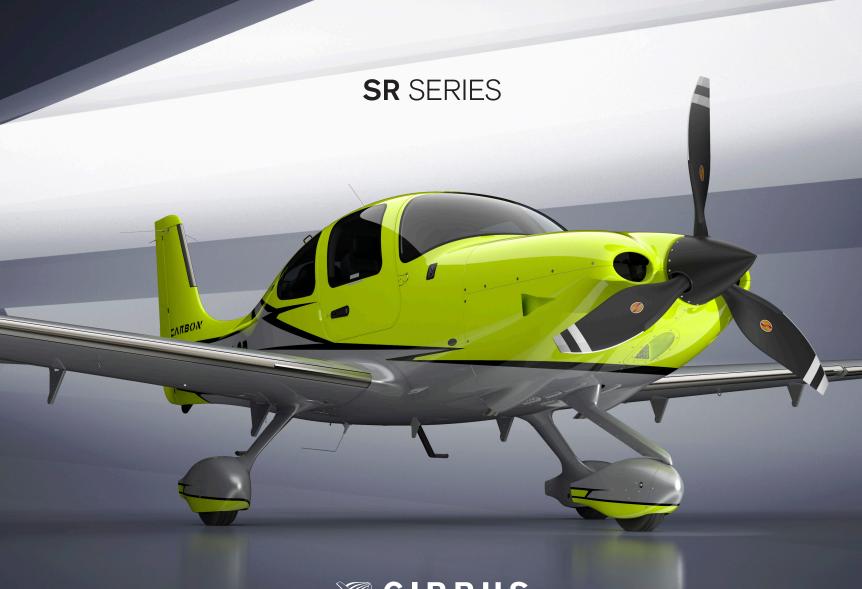

# THE SR SERIES

The Cirrus Aircraft G6 is the Smartest, Safest, Most Innovative general aviation aircraft a pilot could desire. Designed around you, your passengers and your lifestyle, the Cirrus G6 delivers an aviation experience that is the pinnacle of innovation, quality and safety.

### **DESIGN COLLECTION**

A re-imagined portfolio of designs, features and colors including all-new Aurora Purple, Bimini Blue, Highlands Green and Volt. All interior design collections have been redesigned with attention to every detail to complement your exterior design. The optional Hartzell 4-blade composite propeller adds an unmistakable ramp presence for the SR22T.