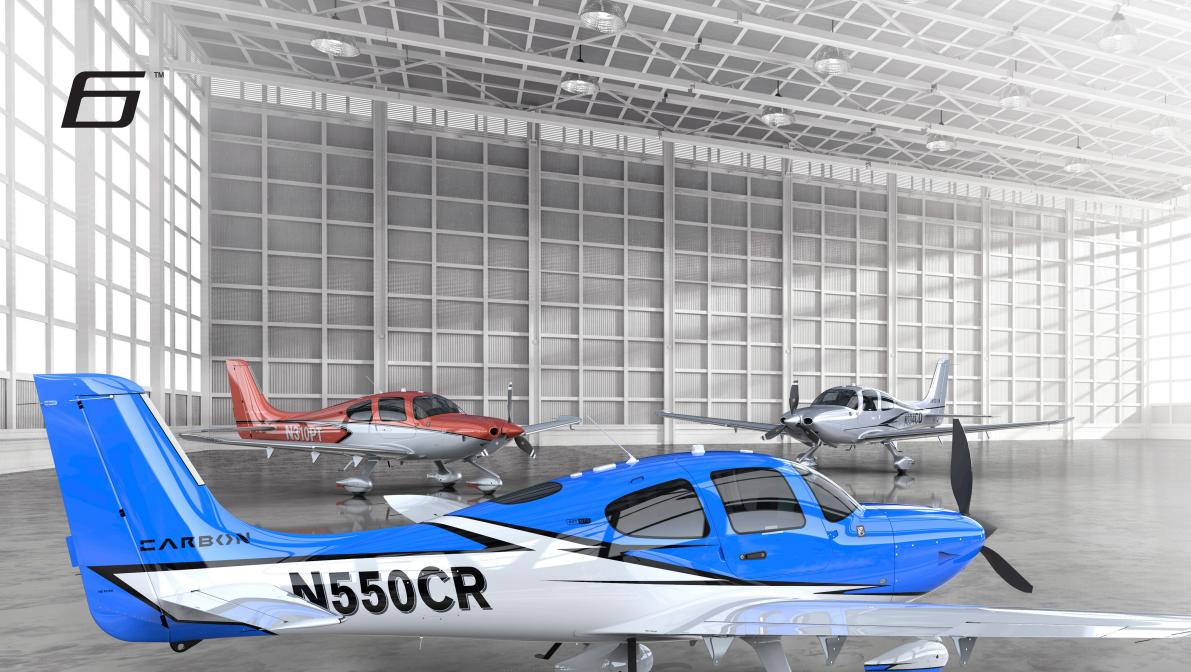

### **DESIGN COLLECTION**

A re-imagined portfolio of designs, features and colors including all-new Aurora Purple, Bimini Blue, Highlands Green and Volt. All interior design collections have been redesigned with attention to every detail to complement your exterior design. The optional Hartzell 4-blade composite propeller adds an unmistakable ramp presence for the SR22T.