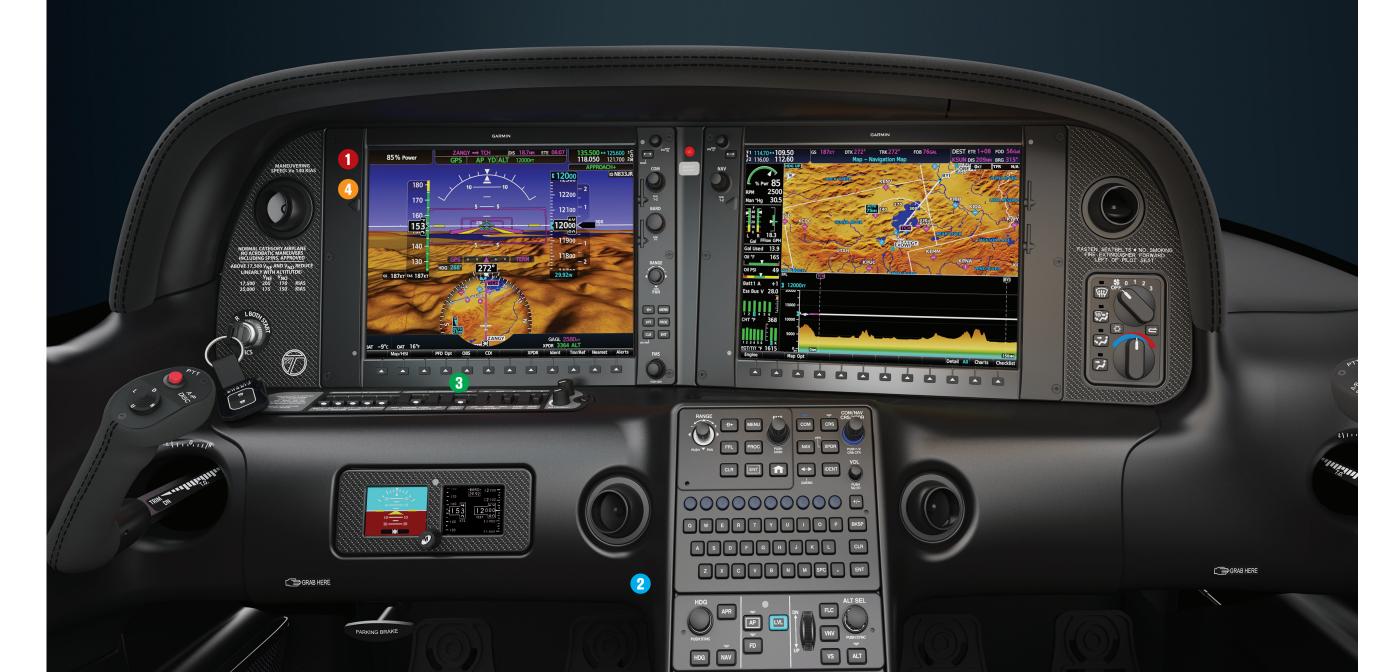

# 1 SYNTHETIC VISION

Synthetic Vision Technology (SVT<sup>™</sup>) provides a three-dimensional virtual image of ground and water features as well as obstacles and traffic. It's a clear digital representation of the world around you, regardless of conditions and time of day.

# 2 DIGITAL AUTOPILOT

The fully digital, three-axis autopilot delivers precise lateral and vertical navigation guidance for a smooth ride during each phase of flight. This jet-class system also incorporates the industry first Blue Level Button for an additional layer of safety.

# 3 FLIGHT INTO KNOWN ICE

The Cirrus ice protection system is equipped and certified for Flight into Known Icing conditions (FIKI). When activated, the system coats flight surfaces with anti-ice fluid and provides dynamic stall speed indications on the PFD. The system is operated and monitored through the Cirrus Perspective+ flight deck.

# 4 SURFACEWATCH

Progressive alerts on the flight displays enhance situational awareness as the aircraft enters and moves through the airport environment. Textual advisories continuously update aircraft location and the correct runway is highlighted in cyan on both displays. Urgent alerts like "RWY TOO SHORT" or "CHECK RUNWAY" give both aural alarms and visual cues on the primary display when needed.